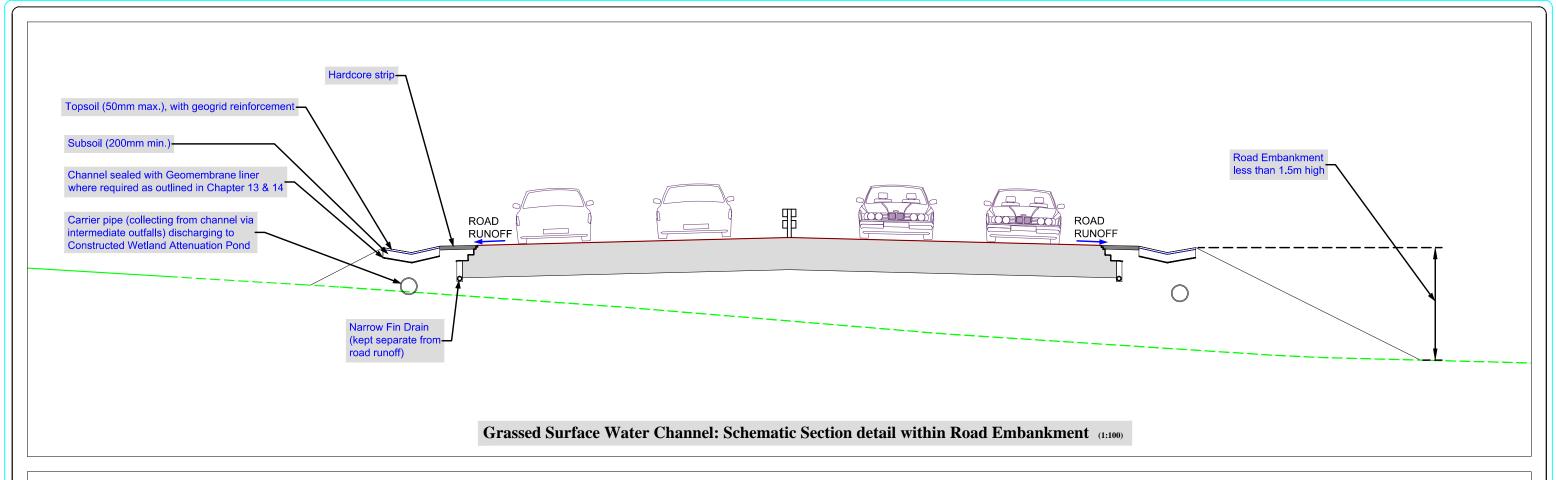

| Project                  | N4 Collooney to Castlebaldwin <i>Proposed Road Development</i>                         |             |                    |               |                      |  |  |              |  |  |  |
|--------------------------|----------------------------------------------------------------------------------------|-------------|--------------------|---------------|----------------------|--|--|--------------|--|--|--|
| Title                    | Design Overview: Drainage System; Schematic detail of<br>Grassed Surface Water Channel |             |                    |               |                      |  |  |              |  |  |  |
| Scales (@A3)<br>As Shown |                                                                                        |             | Date December 2013 |               | Job No.<br>SO/01/150 |  |  | Figure No.:  |  |  |  |
| Design<br>FM             |                                                                                        | Drawn<br>FM |                    | Checked<br>FM | Approved<br>AS       |  |  | Fig.: 4.7.11 |  |  |  |